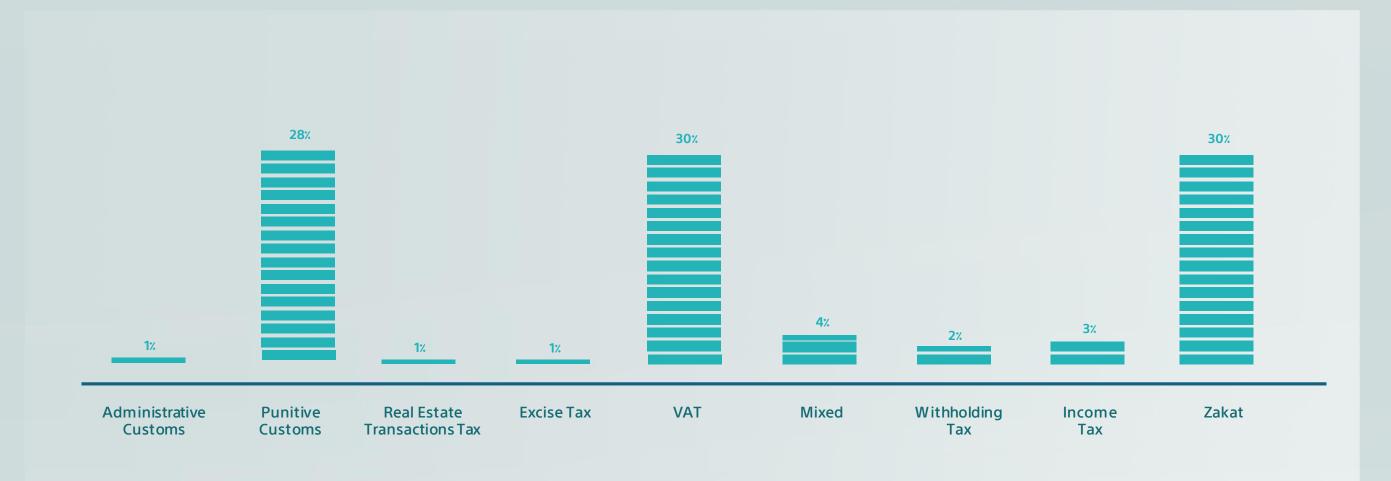

## All Cases Report Until NOV 2024

| Classification               | Initial | Appeal | Reconsider | Total   |            |
|------------------------------|---------|--------|------------|---------|------------|
| Zakat                        | 41,250  | 10,657 | 3,145      | 55,052  |            |
| Income Tax                   | 3,494   | 1,058  | 215        | 4,767   |            |
| Withholding Tax              | 1,992   | 822    | 218        | 3,032   |            |
| Mixed                        | 4,768   | 1,442  | 326        | 6,536   |            |
| VAT                          | 43,101  | 8,338  | 1,196      | 52,635  |            |
| Excise Tax                   | 960     | 261    | 29         | 1,250   |            |
| Real Estate Transactions Tax | 1,549   | 268    | 57         | 1,874   | 3%         |
| Punitive Custom              | 44,811  | 4,682  | 792        | 50,285  | Initial    |
| Administrative Customs       | 1,563   | 589    | 170        | 2,322   | Appeal     |
| Total                        | 143,488 | 28,117 | 6,148      | 177,753 | Reconsider |