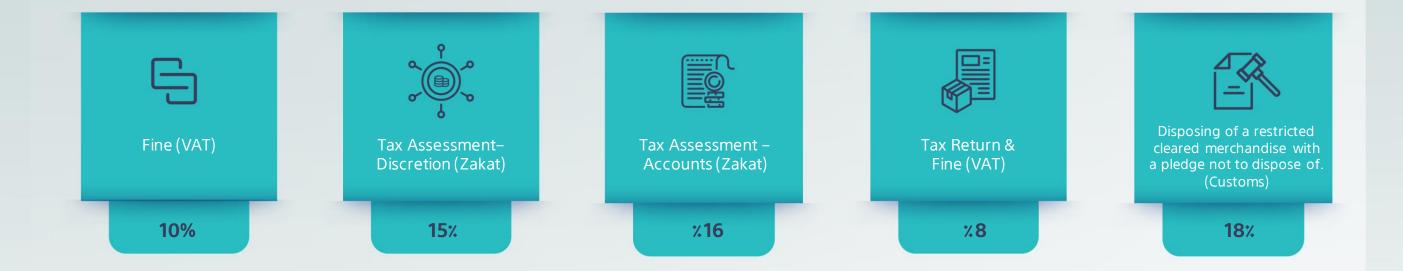

|
| Income Tax                   | 3,494   | 1,058  | 215        | 4,767   |            |
| Withholding Tax              | 1,992   | 822    | 218        | 3,032   |            |
| Mixed                        | 4,768   | 1,442  | 326        | 6,536   |            |
| VAT                          | 43,101  | 8,338  | 1,196      | 52,635  |            |
| Excise Tax                   | 960     | 261    | 29         | 1,250   |            |
| Real Estate Transactions Tax | 1,549   | 268    | 57         | 1,874   | 3%         |
| Punitive Custom              | 44,811  | 4,682  | 792        | 50,285  | Initial    |
| Administrative Customs       | 1,563   | 589    | 170        | 2,322   | Appeal     |
| Total                        | 143,488 | 28,117 | 6,148      | 177,753 | Reconsider |









WWW.gstc.gov.sa

\$8001220000