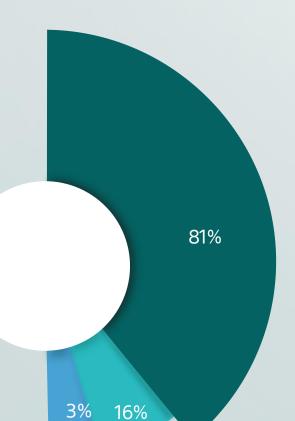

## All Cases Report Until NOV 2024

| Classification               | Initial | Appeal | Reconsider | Total   |            |
|------------------------------|---------|--------|------------|---------|------------|
| Zakat                        | 41,250  | 10,657 | 3,145      | 55,052  |            |
| Income Tax                   | 3,494   | 1,058  | 215        | 4,767   |            |
| Withholding Tax              | 1,992   | 822    | 218        | 3,032   |            |
| Mixed                        | 4,768   | 1,442  | 326        | 6,536   |            |
| VAT                          | 43,101  | 8,338  | 1,196      | 52,635  |            |
| Excise Tax                   | 960     | 261    | 29         | 1,250   |            |
| Real Estate Transactions Tax | 1,549   | 268    | 57         | 1,874   | 3%         |
| Punitive Custom              | 44,811  | 4,682  | 792        | 50,285  | Initial    |
| Administrative Customs       | 1,563   | 589    | 170        | 2,322   | Appeal     |
| Total                        | 143,488 | 28,117 | 6,148      | 177,753 | Reconsider |